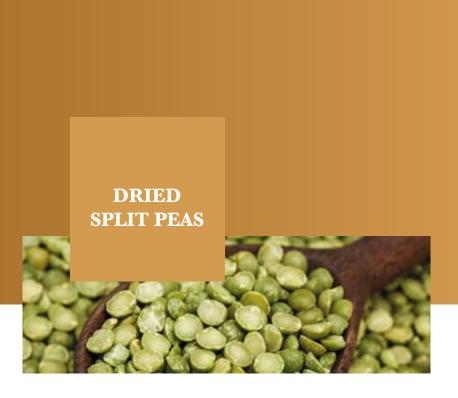

### **LEGUMES**

PEAS LENTILS
BEANS CHICKPEAS

Split peas provide potassium, calcium, iron, fibre, sugars, protein and Vitamin A They are recommended for diabetics and help to reduce cholesterol

Paseoulus vulgaris Pinto