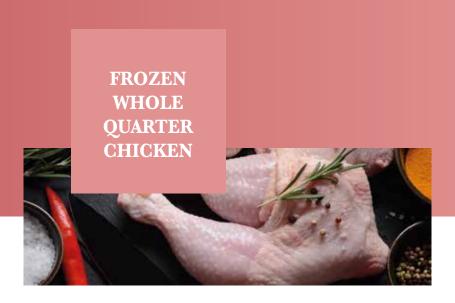

## CHICKEN

Whole chicken without giblets

The leg is the thigh and drumstick with flesh and skin

Whole chicken without breast

Mechanically deboned chicken meat

Finely chopped chicken meat and skin in floured nuggets