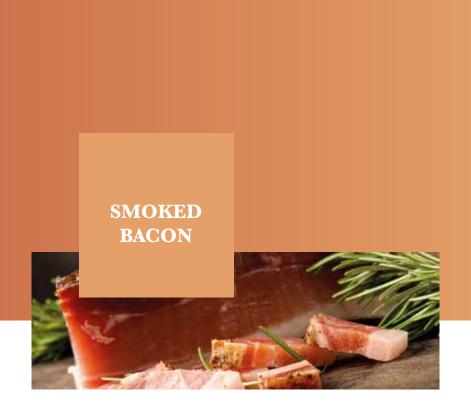

## PORK AND CHARCU-TERIE

Bologna sausage as single piece, minimum 2.5 kg

Smoked bacon as single piece, minimum 2.5 kg

Frankfurters in packages of different quantities

- · Shoulder and
- · Leg 4D, fat removed