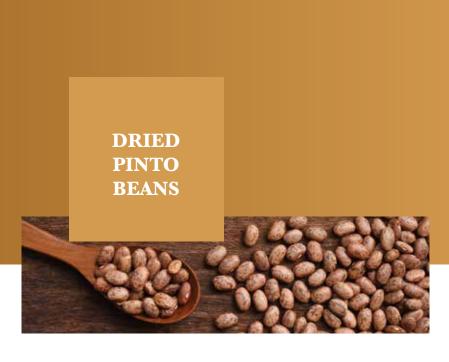

### **LEGUMES**

PEAS LENTILS
BEANS CHICKPEAS

Split peas provide potassium, calcium, iron, fibre, sugars, protein and Vitamin A They are recommended for diabetics and help to reduce cholesterol

Paseoulus vulgaris Pinto

### **Description:**

A variety of bean

Paseoulus Kidney Bean