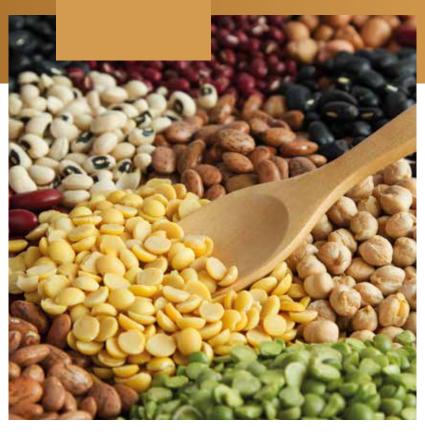

### **LEGUMES**

PEAS LENTILS
BEANS CHICKPEAS

Split peas provide potassium, calcium, iron, fibre, sugars, protein and Vitamin A They are recommended for diabetics and help to reduce cholesterol

Paseoulus vulgaris Pinto