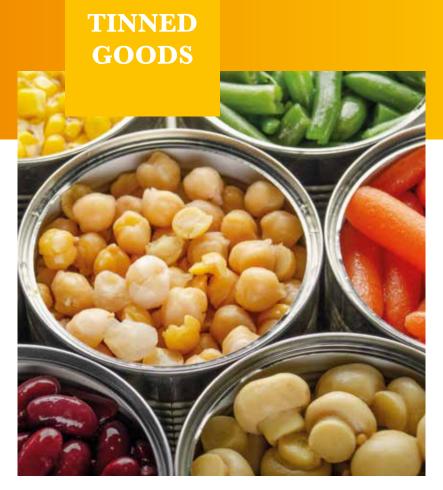

Vegetables are an essential, basic part of a healthy diet. Tinned vegetables allow you to benefit from the nutritional value of your favourites with no washing or preparation time.

- · Mushrooms, tinned
- · Brussels sprouts, tinned
- · Tomato paste, tinned
- · Peppers, tinned
- · Esparagus, tinned
- · Beans, various, tinned
- · Chopped tomatoes, tinned
- · Lentils, tinned

- · Capers, tinned
- · Carrots, tinned
- · Palmetto, tinned
- · Spinach, tinned
- · Mixed legumes, tinned
- · Sweetcorn, tinned
- · Onions, tinned

- · Olives, tinned
- · Yam, tinned
- · Peas, tinned
- · Peppers, various, tinned
- · Sweet potato, tinned
- · Dried tomatoes in oil, tinned
- · Tomatoes, tinned