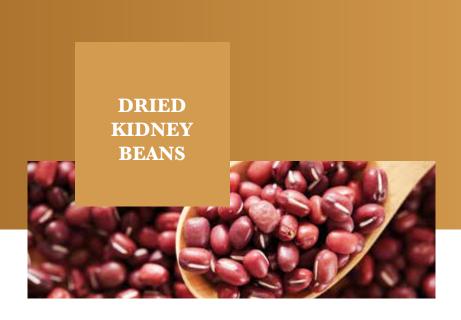

### **Description:**

A variety of bean

Paseoulus Kidney Bean

#### **Description:**

Kidney beans are rich in potassium, with low sodium. They are diuretic.

Paseoulus vulgaris