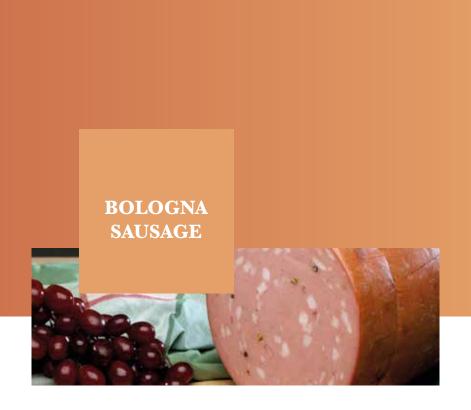

## PORK AND CHARCU-TERIE

Bologna sausage as single piece, minimum 2.5 kg

Smoked bacon as single piece, minimum 2.5 kg

Frankfurters in packages of different quantities

- · Shoulder and
- · Leg 4D, fat removed