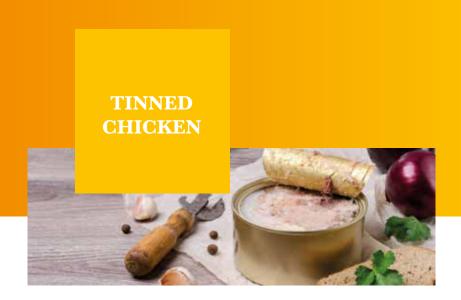

- · Sardines in sunflower oil
- · Sardines in oil
- Sardines in tomato
- · Sardines in lemon juice

- · Tuna in oil
- · Natural tuna
- · Tuna fillets

Tinned beef

Tinned chicken meat

Tinned pork

Tinned whole sausage, available in a range of strengths of flavour