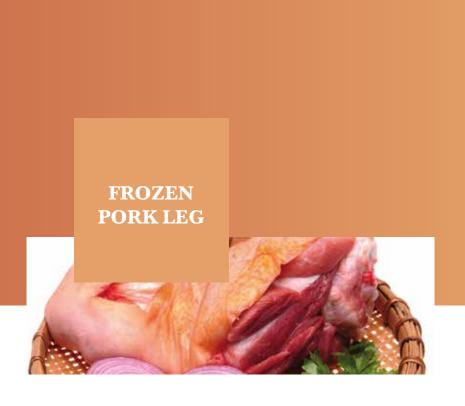

Lower limb of pig

Pork rack is leaner than loin, but just as flavoursome thanks to the bones

Particularly lean cut from the back of the animal

Particularly lean cut from the back of the animal

Rice is a cereal in the grasses family grown for its starchy fruit