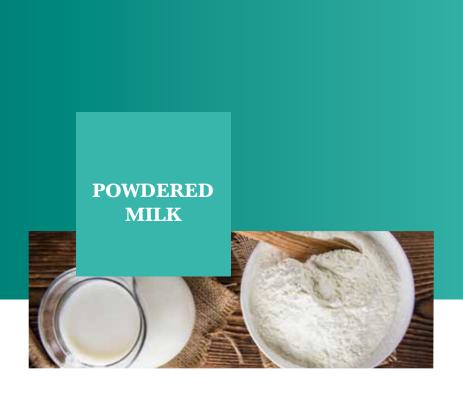

# **DAIRY**

POWDERED MILK CHEESE YOGURT

- Powdered milk
- · Skimmed milk
- · Semi skimmed milk