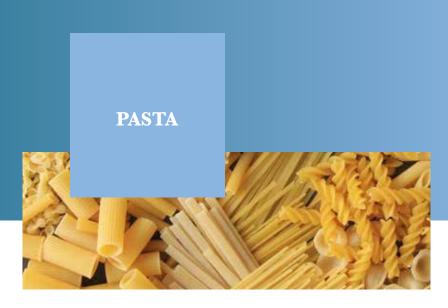

#### Wheat pasta

Pennoni

Gemelli

Perciatelli

Girandole

#### Our pasta selection:

Totellini

Trennette

Tortiglioni

Spiralini

Trenne

 Campanelle Casarecce Castellane Cavatelli Cencioni · Conchiglie · Conchiglioni · Creste di galli Farfalle

Busiate