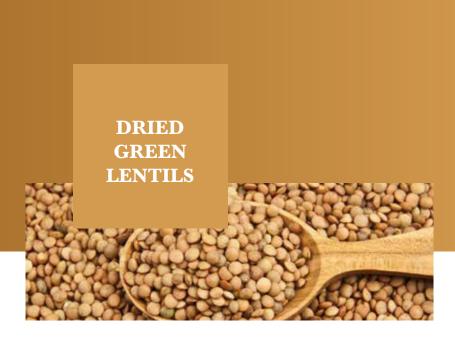

#### **Description:**

Green lentils are a source of iron for the production of red blood cells and haemoglobin, essential for the transport of oxygen

Lens culinaris