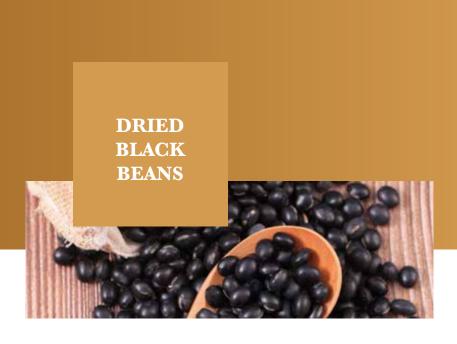

#### **Description:**

Black beans are excellent for our health They ensure good blood pressure and support heart and bone health

Lens culinaris