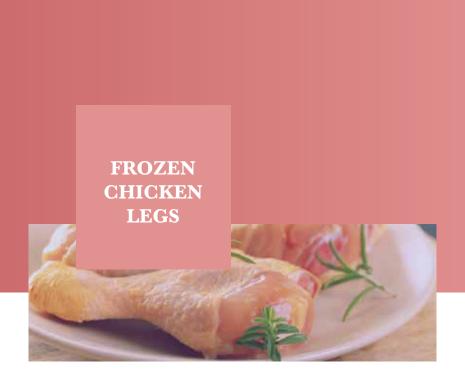

## CHICKEN

Whole chicken without giblets

The leg is the thigh and drumstick with flesh and skin

Whole chicken without breast

Mechanically deboned chicken meat

Finely chopped chicken meat and skin in floured nuggets