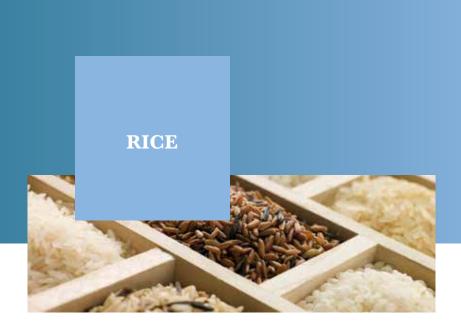

Lower limb of pig

Pork rack is leaner than loin, but just as flavoursome thanks to the bones

Particularly lean cut from the back of the animal

Particularly lean cut from the back of the animal

Rice is a cereal in the grasses family grown for its starchy fruit

#### **Our rice varieties:**

- · Brown Rice
- · Basmati Rice
- · Jasmine Rice
- Mogra Rice
- · Bamboo Rice
- Indra Yani Rice
- · White Rice
  - · Sushi Rice