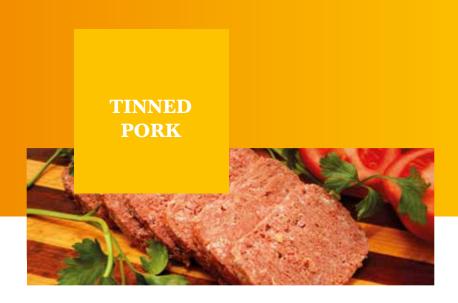

- · Sardines in sunflower oil
- · Sardines in oil
- Sardines in tomato
- · Sardines in lemon juice

- · Tuna in oil
- · Natural tuna
- · Tuna fillets

Tinned beef

Tinned chicken meat

Tinned pork

Tinned whole sausage, available in a range of strengths of flavour