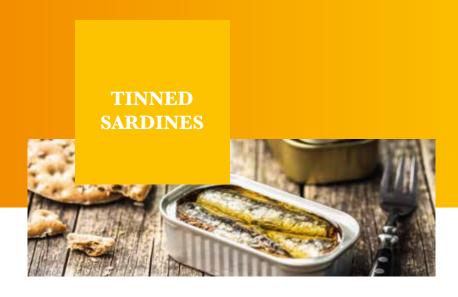

- · Sardines in sunflower oil
- · Sardines in oil
- Sardines in tomato
- · Sardines in lemon juice

- · Tuna in oil
- · Natural tuna
- · Tuna fillets

Tinned beef

Tinned chicken meat

Tinned pork

Tinned whole sausage, available in a range of strengths of flavour