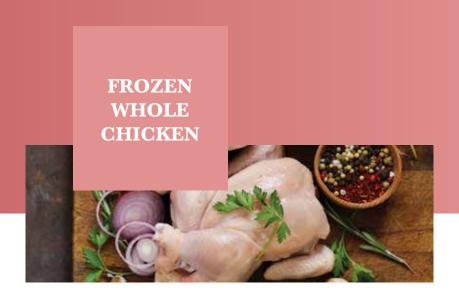

## CHICKEN

Whole chicken without giblets

The leg is the thigh and drumstick with flesh and skin

Whole chicken without breast

Mechanically deboned chicken meat

Finely chopped chicken meat and skin in floured nuggets