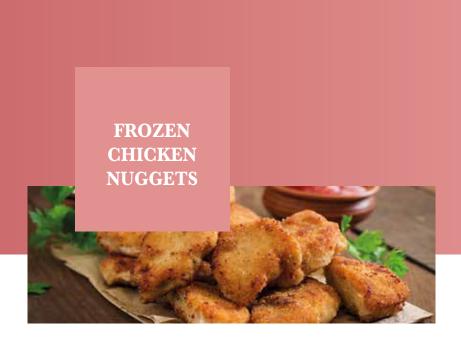

## CHICKEN

Whole chicken without giblets

The leg is the thigh and drumstick with flesh and skin

Whole chicken without breast

Mechanically deboned chicken meat

Finely chopped chicken meat and skin in floured nuggets