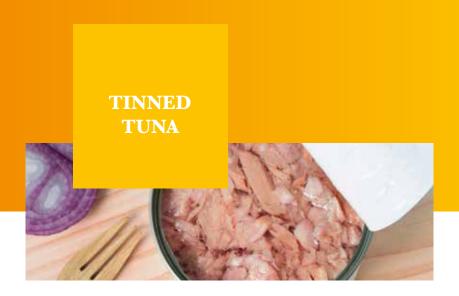

- · Sardines in sunflower oil
- · Sardines in oil
- Sardines in tomato
- · Sardines in lemon juice

- · Tuna in oil
- · Natural tuna
- · Tuna fillets

Tinned beef

Tinned chicken meat

Tinned pork

Tinned whole sausage, available in a range of strengths of flavour