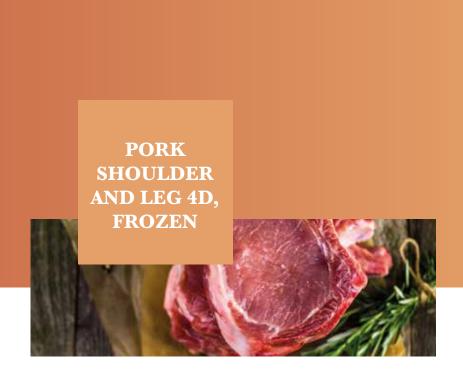

## PORK AND CHARCU-TERIE

Bologna sausage as single piece, minimum 2.5 kg

Smoked bacon as single piece, minimum 2.5 kg

Frankfurters in packages of different quantities

- · Shoulder and
- · Leg 4D, fat removed