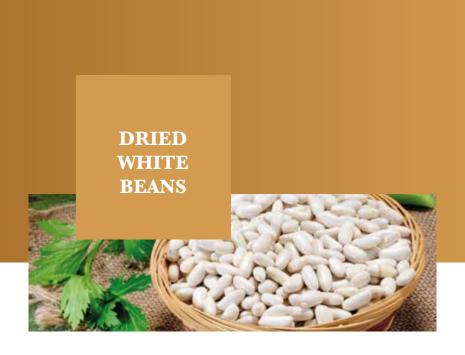

#### **Description:**

White beans lower the risk of cardiovascular disease and support gut health

Paseoulus vulgaris L