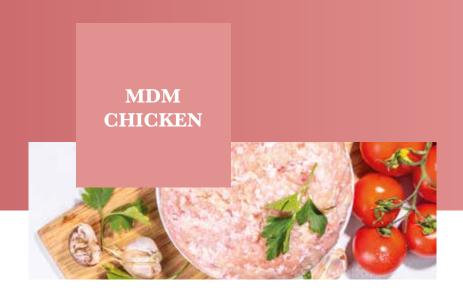

## CHICKEN

Whole chicken without giblets

The leg is the thigh and drumstick with flesh and skin

Whole chicken without breast

Mechanically deboned chicken meat

Finely chopped chicken meat and skin in floured nuggets