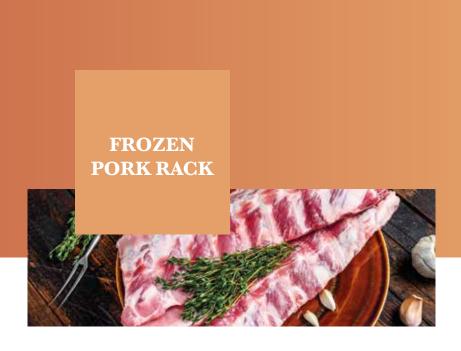

Lower limb of pig

Pork rack is leaner than loin, but just as flavoursome thanks to the bones

Particularly lean cut from the back of the animal

Particularly lean cut from the back of the animal

Rice is a cereal in the grasses family grown for its starchy fruit